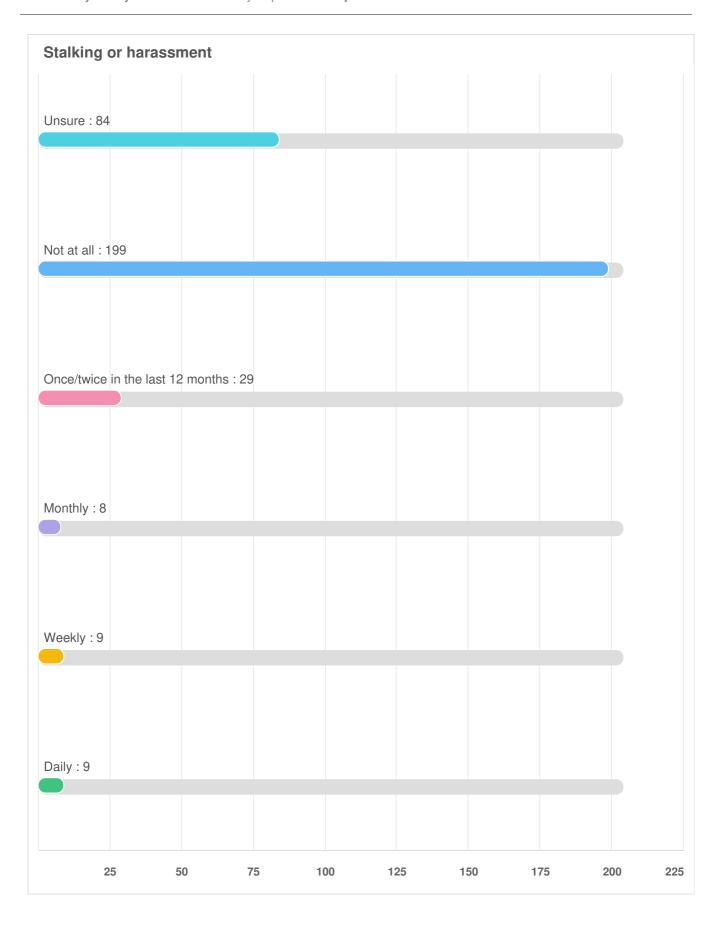

# Q47 Which of the following criminal and anti-social behaviour issues are a problem in your local neighbourhood? (please tick all that apply)

Over the last 12 months, how often, if at all, have you experienced or

witnessed any of the following in your local neighbourhood: Anti-social driving/road safety (e.g. street racing, street cruising, riding unlicensed powered vehicles, misusing vehicles off-road or performing stunts and tricks)