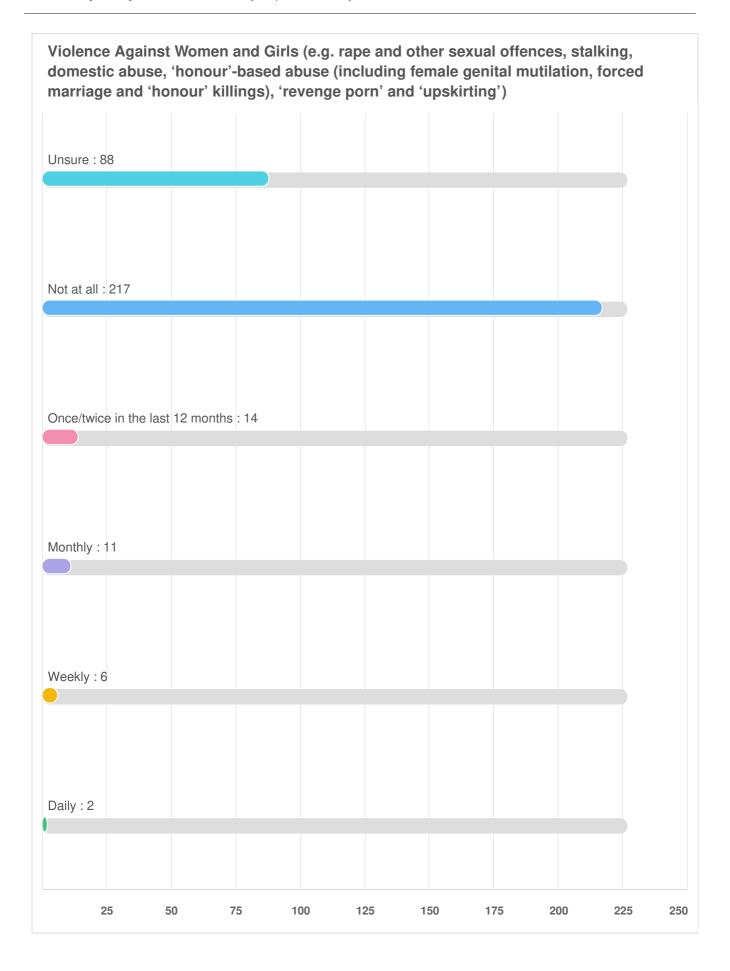

# Q47 Which of the following criminal and anti-social behaviour issues are a problem in your local neighbourhood? (please tick all that apply)

Over the last 12 months, how often, if at all, have you experienced or

witnessed any of the following in your local neighbourhood: Anti-social driving/road safety (e.g. street racing, street cruising, riding unlicensed powered vehicles, misusing vehicles off-road or performing stunts and tricks)