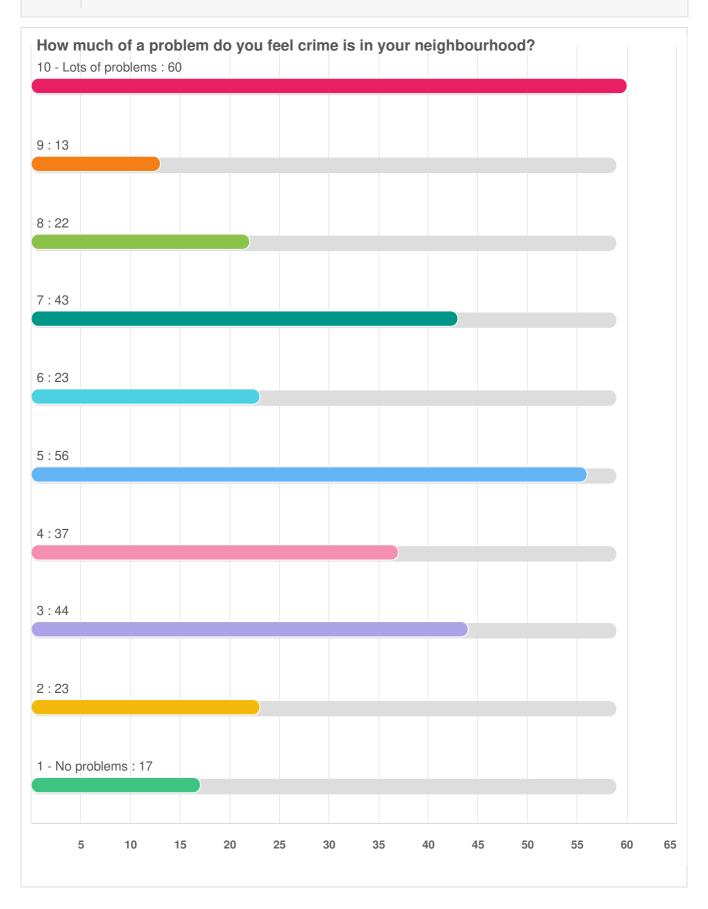

# Q46 On a scale of 1 - 10...

# Q47 Which of the following criminal and anti-social behaviour issues are a problem in your local neighbourhood? (please tick all that apply)

Over the last 12 months, how often, if at all, have you experienced or