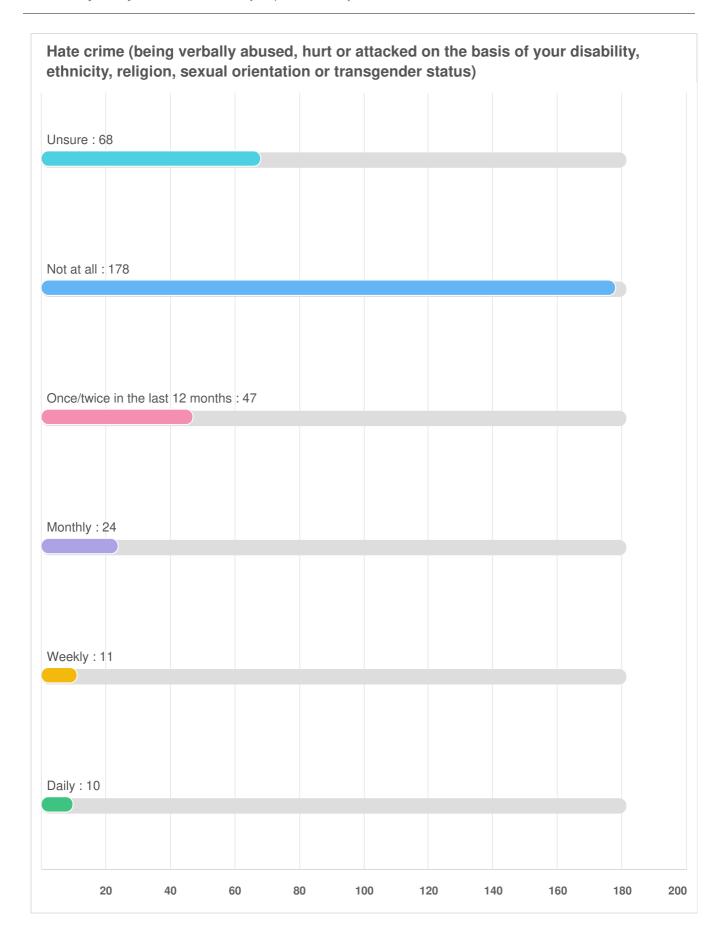

# Q47 Which of the following criminal and anti-social behaviour issues are a problem in your local neighbourhood? (please tick all that apply)

Over the last 12 months, how often, if at all, have you experienced or