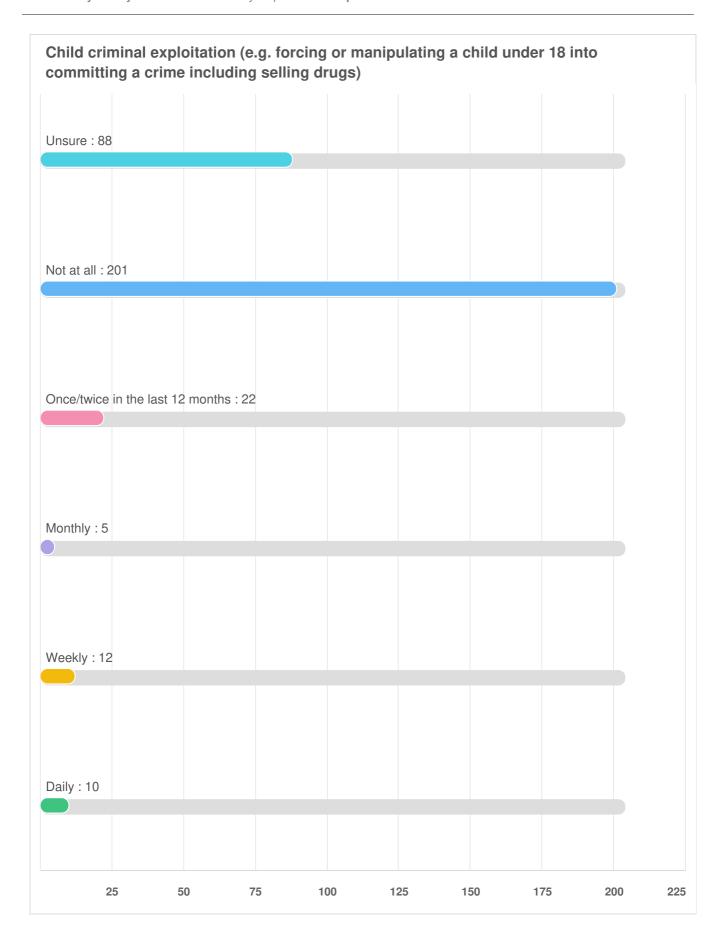

witnessed any of the following in your local neighbourhood: Anti-social driving/road safety (e.g. street racing, street cruising, riding unlicensed powered vehicles, misusing vehicles off-road or performing stunts and tricks)