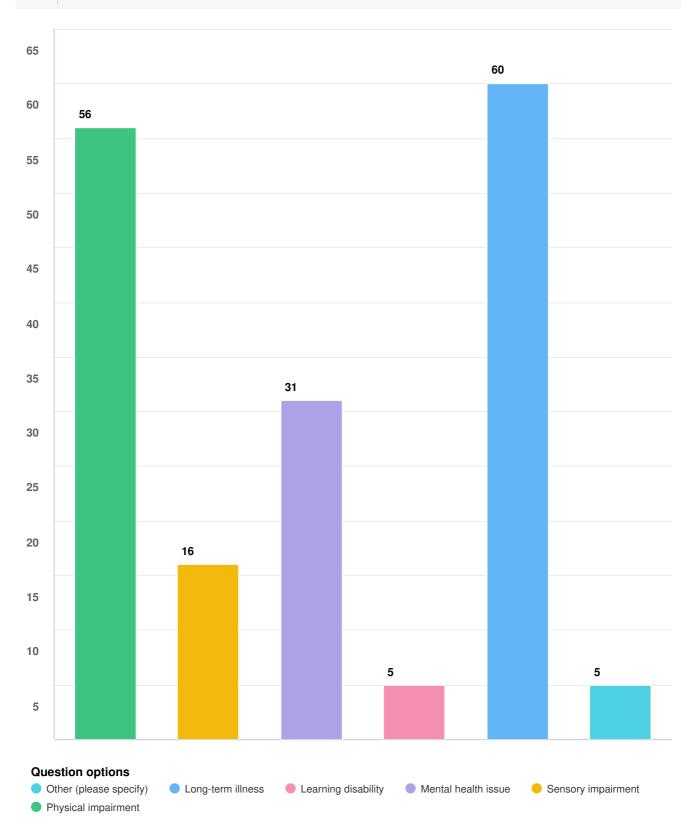

ea do you live in? Arun

# Q54 Where do you get your information from on crime or anti-social behaviour in your neighbourhood? (pick as many that are relevant)



# Q55 How do you prefer to be kept updated on crime and safety issues, news and events? (tick all that apply)



Q59 Age





Mandatory Question (338 response(s)) Question type: Radio Button Question

#### Q60 Ethnic group





Mandatory Question (337 response(s)) Question type: Radio Button Question

## Q61 What is your religion?





Mandatory Question (337 response(s)) Question type: Radio Button Question

### Q62 Do you consider yourself to have a disability or long-term illness?





Mandatory Question (337 response(s))
Question type: Radio Button Question
Filtering by: Which district or borough area do you live in? Arun





Mandatory Question (107 response(s)) Question type: Checkbox Question

# Q64 Are you?





Mandatory Question (337 response(s))
Question type: Radio Button Question
Filtering by Which district or become

Q65 Is your gender the same as assigned/registered at birth?





Mandatory Question (337 response(s))
Question type: Radio Button Question
Filtering by: Which district or borough area do you live in? Arun

### Q66 Which of the following best describes your sexual orientation?





Mandatory Question (337 response(s)) Question type: Radio Button Question