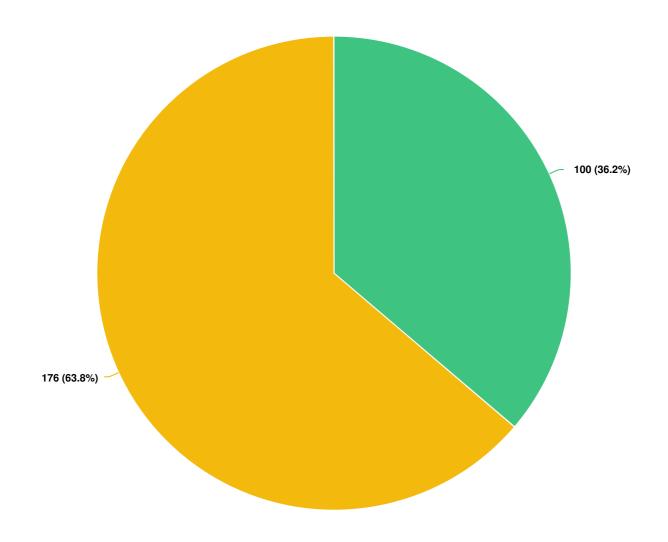

#### Q50 Did you report the incident you were involved in or witnessed?

Mandatory Question (276 response(s))
Question type: Radio Button Question
Filtering by: Which district or borough area do you live in? Arun

## Q51 If you didn't report it, why not?

Mandatory Question (176 response(s)) Question type: Radio Button Question