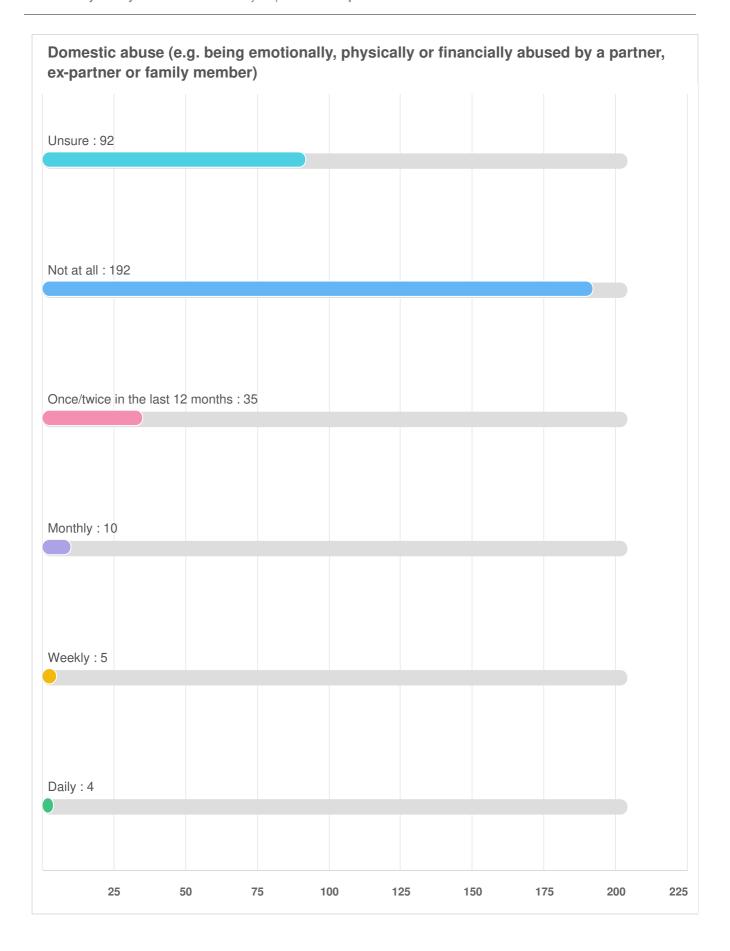

# Q47 Which of the following criminal and anti-social behaviour issues are a problem in your local neighbourhood? (please tick all that apply)

Over the last 12 months, how often, if at all, have you experienced or