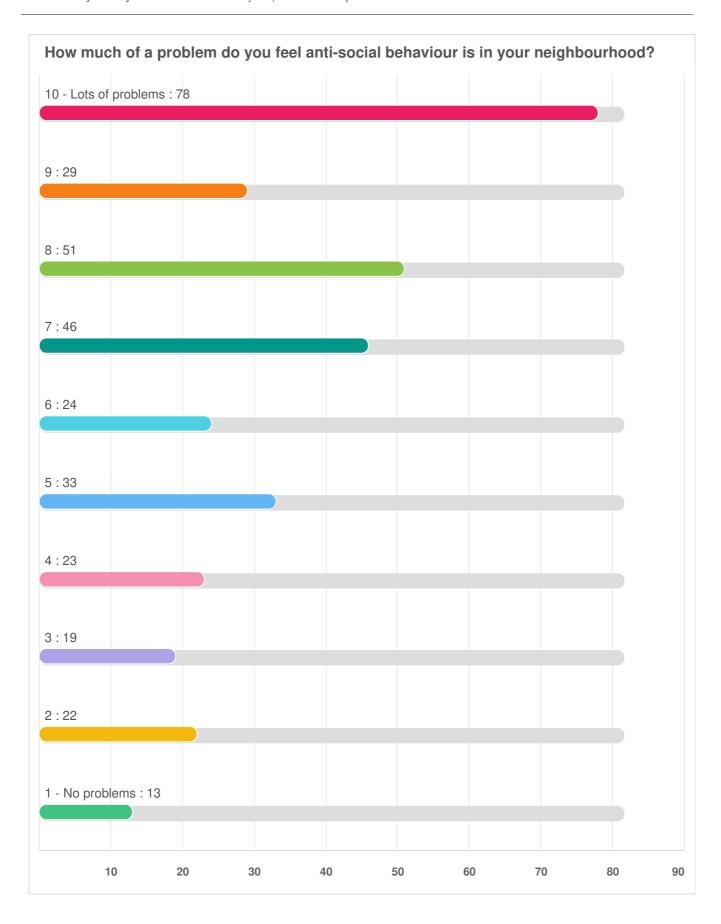

# Q46 On a scale of 1 - 10...

# Q47 Which of the following criminal and anti-social behaviour issues are a problem in your local neighbourhood? (please tick all that apply)

Over the last 12 months, how often, if at all, have you experienced or