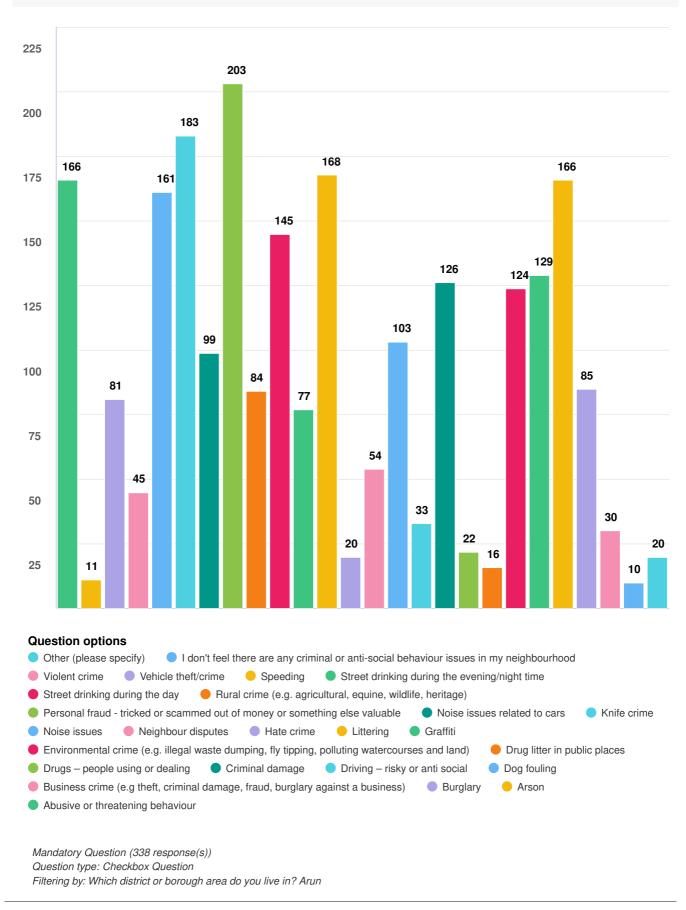

# Q47 Which of the following criminal and anti-social behaviour issues are a problem in your local neighbourhood? (please tick all that apply)

Over the last 12 months, how often, if at all, have you experienced or