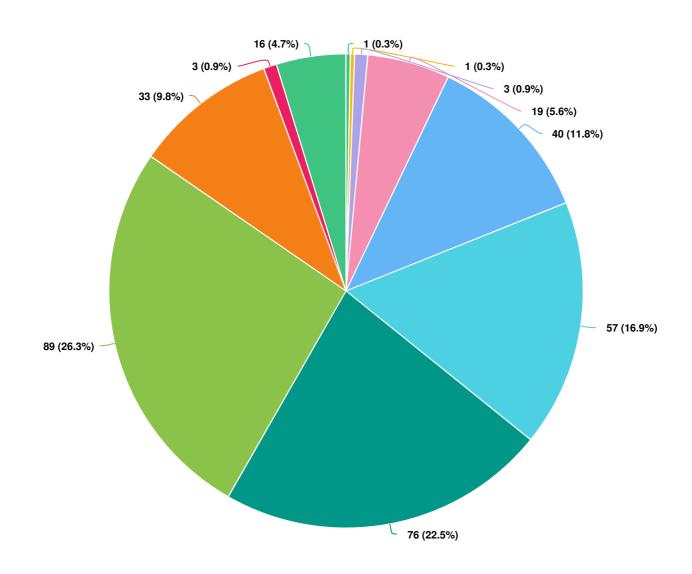

# Q55 How do you prefer to be kept updated on crime and safety issues, news and events? (tick all that apply)

Q59 Age

Mandatory Question (338 response(s)) Question type: Radio Button Question