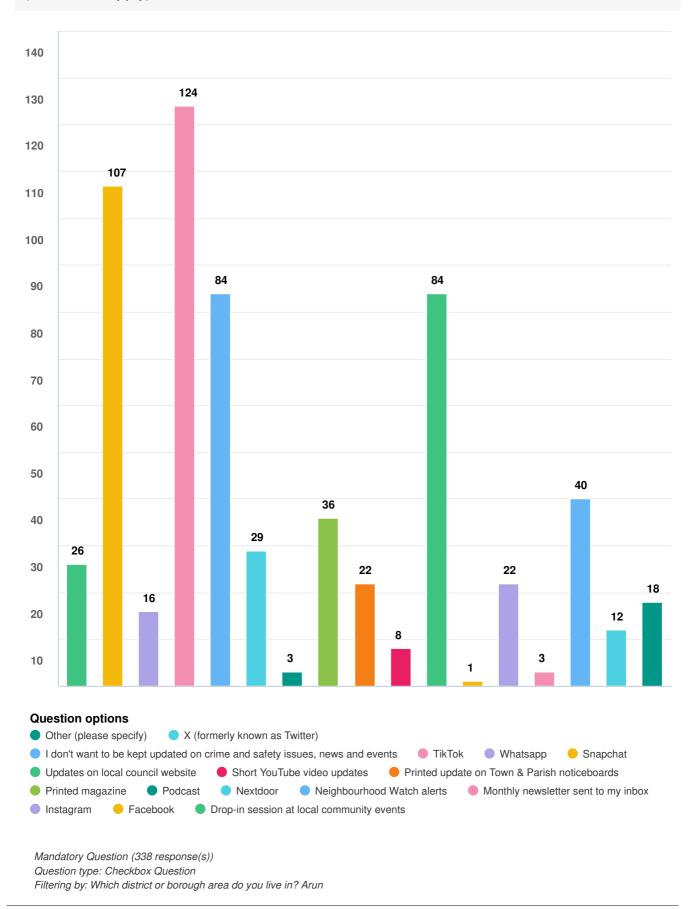

# Q55 How do you prefer to be kept updated on crime and safety issues, news and events? (tick all that apply)

Q59 Age

Mandatory Question (338 response(s)) Question type: Radio Button Question