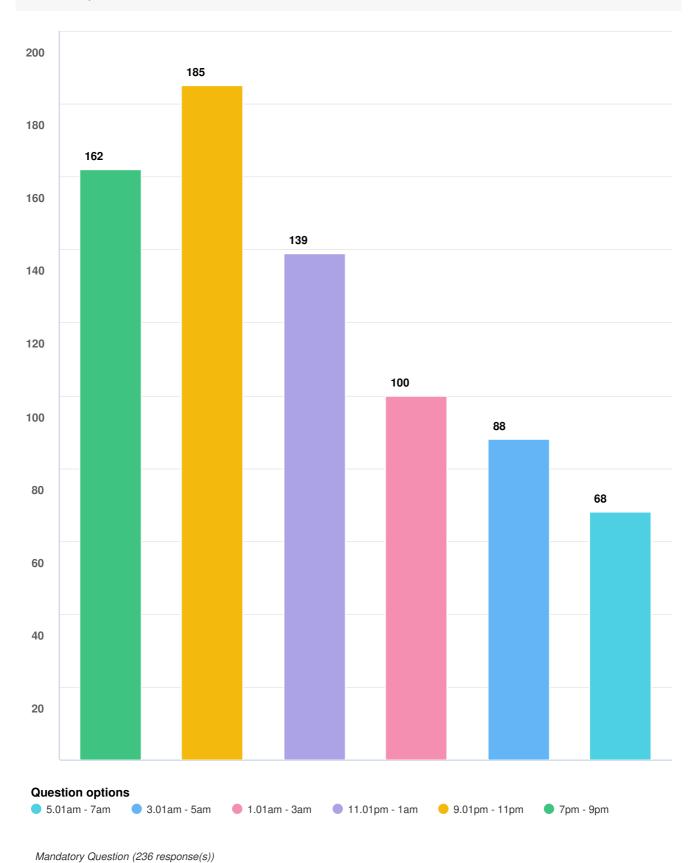

# Q45 Is there a particular time of night?(please tick any times when you feel unsafe in those locations)

Page 119 of 186

Question type: Checkbox Question