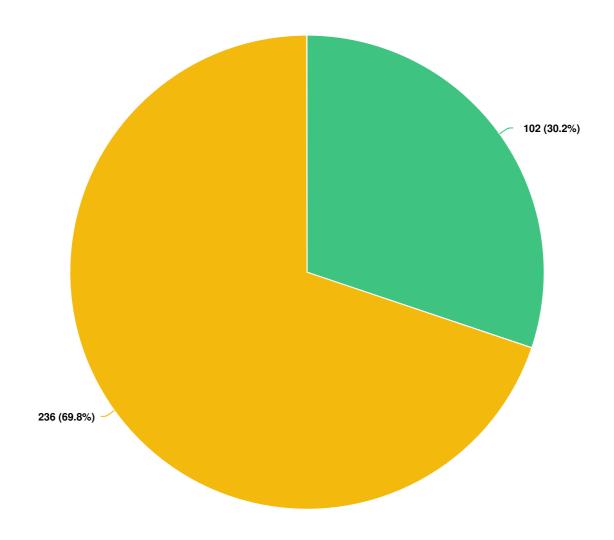

# Q42 Do you feel safe out and about in your local neighbourhood at night?

Mandatory Question (338 response(s))
Question type: Radio Button Question
Filtering by: Which district or borough area do you live in? Arun