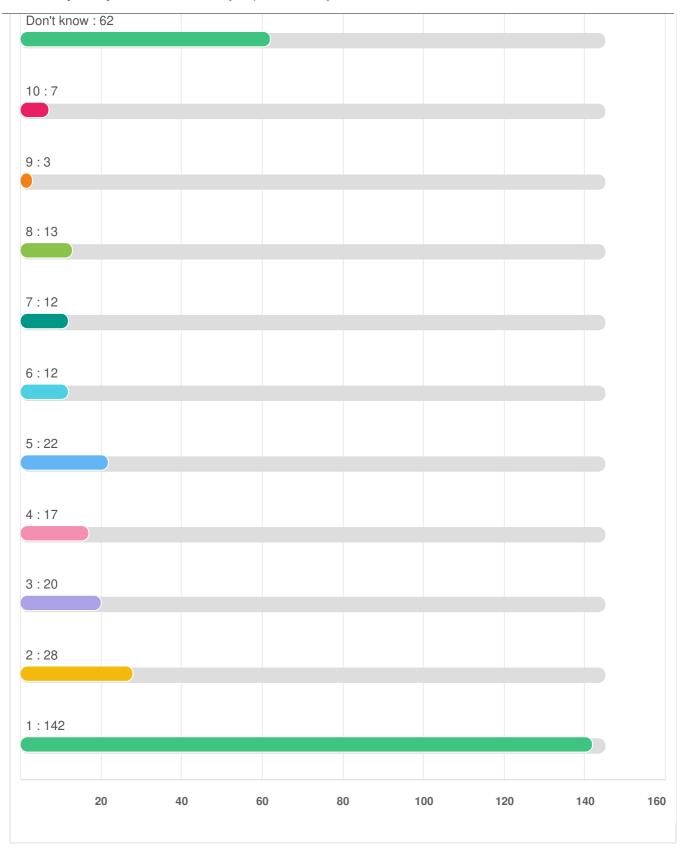

On a scale of 1 - 10...(with 1 meaning you don't know a lot/not at all effective

| How much do you know about what the Safer Arun Partnership does to reduce crime and disorder? | and 10 meaning you know a great deal/extremely effective)                                     |
|-----------------------------------------------------------------------------------------------|-----------------------------------------------------------------------------------------------|
|                                                                                               | How much do you know about what the Safer Arun Partnership does to reduce crime and disorder? |
|                                                                                               |                                                                                               |
|                                                                                               |                                                                                               |
|                                                                                               |                                                                                               |
|                                                                                               |                                                                                               |
|                                                                                               |                                                                                               |
|                                                                                               |                                                                                               |
|                                                                                               |                                                                                               |
|                                                                                               |                                                                                               |
|                                                                                               |                                                                                               |
|                                                                                               |                                                                                               |
|                                                                                               |                                                                                               |
|                                                                                               |                                                                                               |
|                                                                                               |                                                                                               |