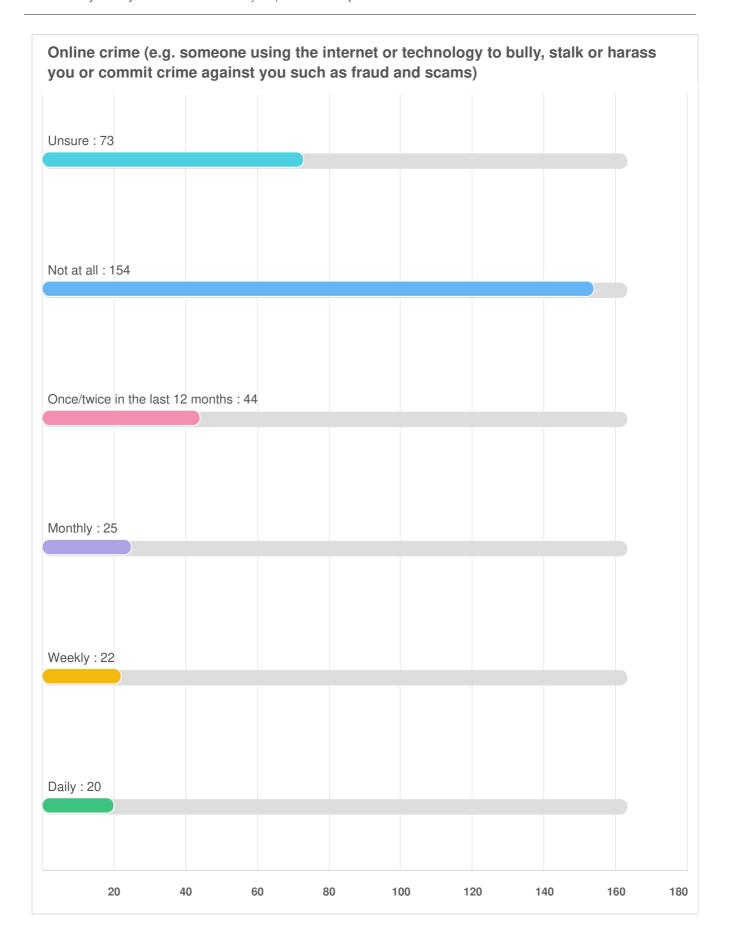

# Q47 Which of the following criminal and anti-social behaviour issues are a problem in your local neighbourhood? (please tick all that apply)

Over the last 12 months, how often, if at all, have you experienced or

witnessed any of the following in your local neighbourhood: Anti-social driving/road safety (e.g. street racing, street cruising, riding unlicensed powered vehicles, misusing vehicles off-road or performing stunts and tricks)