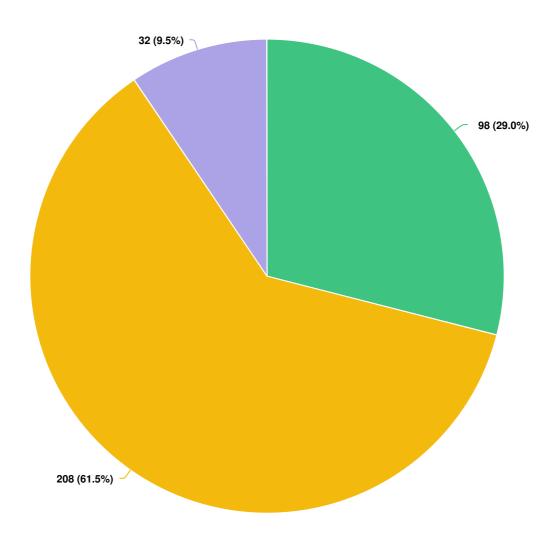

### Q8 Prior to this survey, had you heard of the Safer Arun Partnership?

Mandatory Question (338 response(s))
Question type: Radio Button Question
Filtering by: Which district or borough area do you live in? Arun