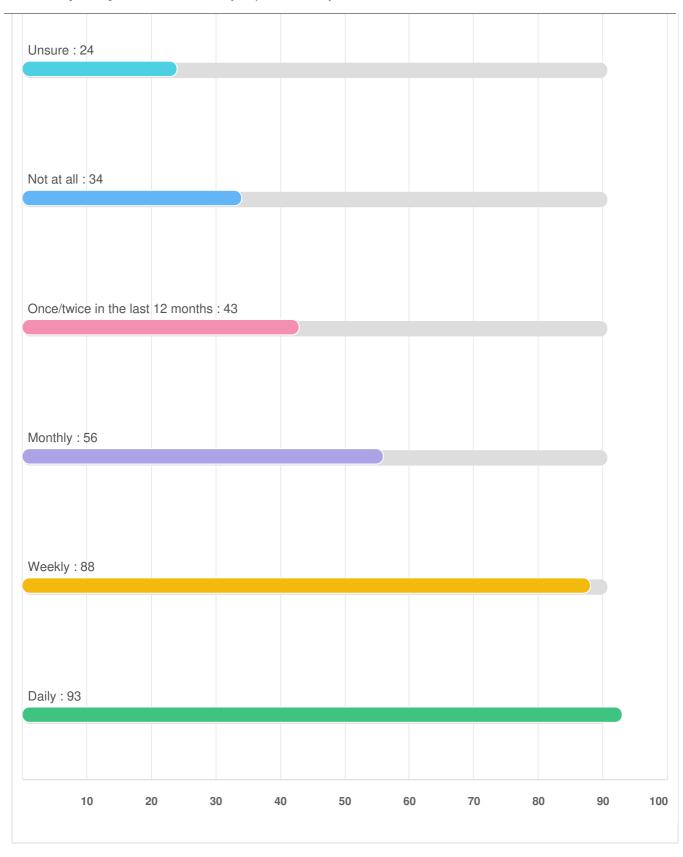

witnessed any of the following in your local neighbourhood: Anti-social driving/road safety (e.g. street racing, street cruising, riding unlicensed powered vehicles, misusing vehicles off-road or performing stunts and tricks)