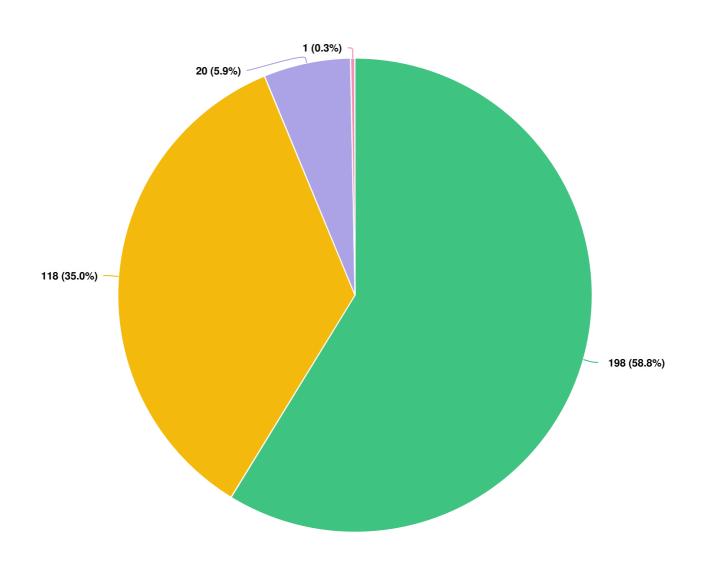

# Q64 Are you?

Mandatory Question (337 response(s))
Question type: Radio Button Question
Filtering by Which district or become

Q65 Is your gender the same as assigned/registered at birth?

Mandatory Question (337 response(s))
Question type: Radio Button Question
Filtering by: Which district or borough area do you live in? Arun