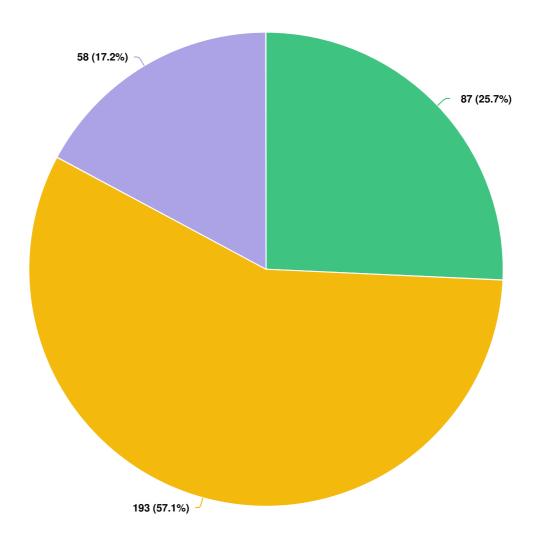

### Q8 Prior to this survey, had you heard of the Safer Arun Partnership?

Mandatory Question (338 response(s))
Question type: Radio Button Question
Filtering by: Which district or borough area do you live in? Arun