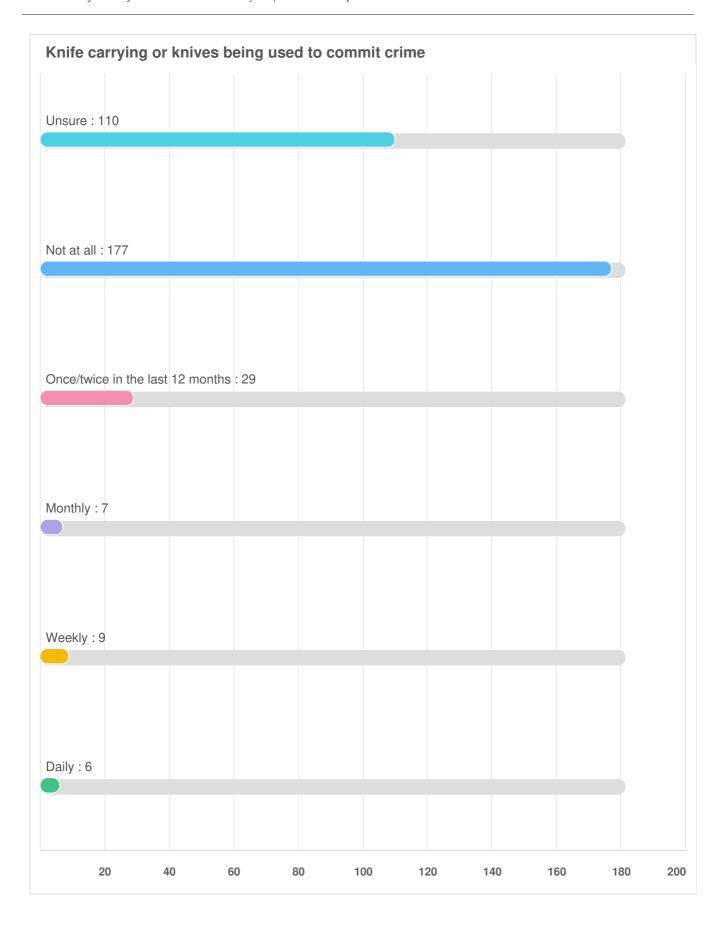

# Q47 Which of the following criminal and anti-social behaviour issues are a problem in your local neighbourhood? (please tick all that apply)

Over the last 12 months, how often, if at all, have you experienced or

witnessed any of the following in your local neighbourhood: Anti-social driving/road safety (e.g. street racing, street cruising, riding unlicensed powered vehicles, misusing vehicles off-road or performing stunts and tricks)