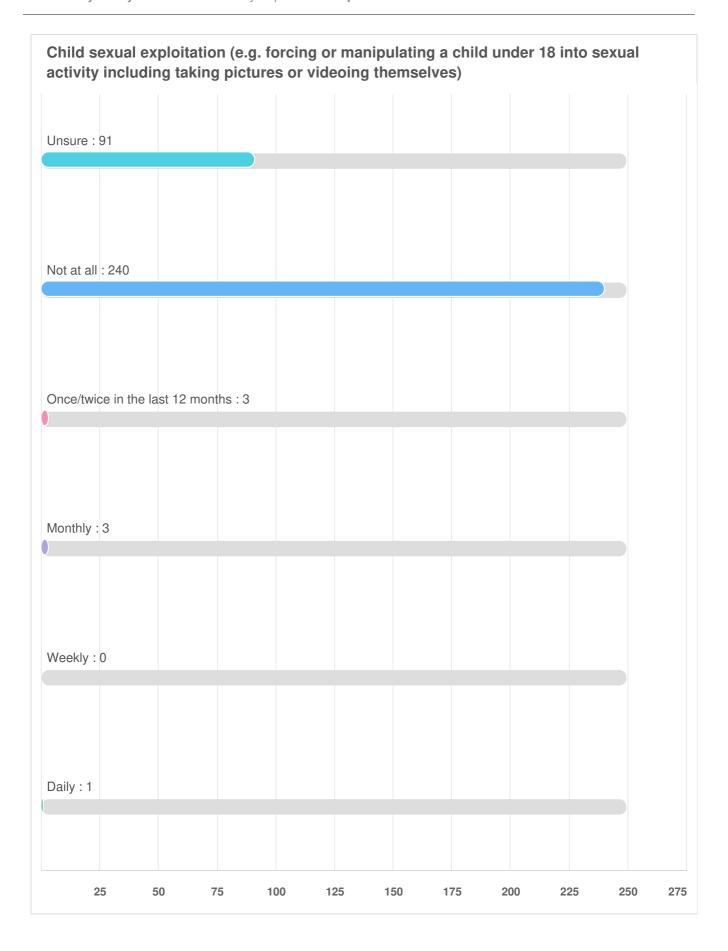

witnessed any of the following in your local neighbourhood: Anti-social driving/road safety (e.g. street racing, street cruising, riding unlicensed powered vehicles, misusing vehicles off-road or performing stunts and tricks)