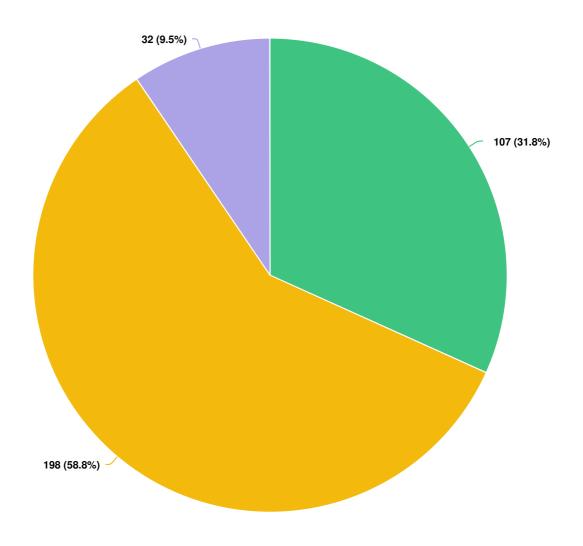

### Q62 Do you consider yourself to have a disability or long-term illness?

Mandatory Question (337 response(s))
Question type: Radio Button Question
Filtering by: Which district or borough area do you live in? Arun