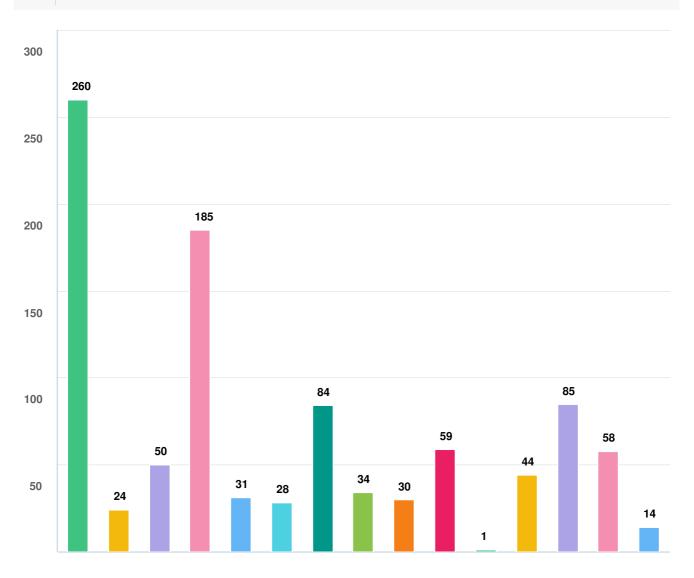

# Q47 Which of the following criminal and anti-social behaviour issues are a problem in your local neighbourhood? (please tick all that apply)

Over the last 12 months, how often, if at all, have you experienced or