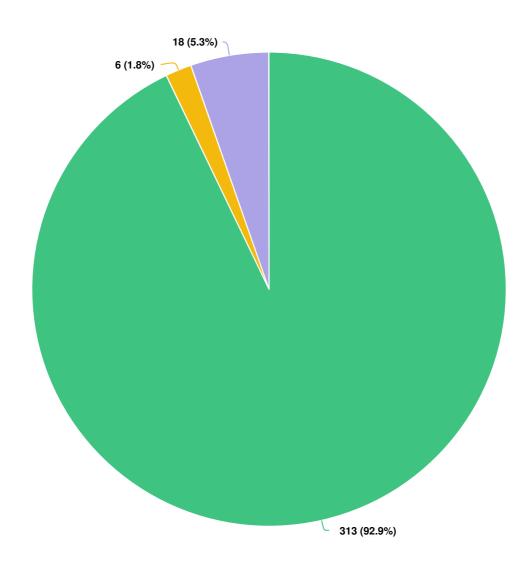

# Q64 Are you?

Mandatory Question (337 response(s))
Question type: Radio Button Question
Filtering by Which district or become

Q65 Is your gender the same as assigned/registered at birth?

Mandatory Question (337 response(s))
Question type: Radio Button Question
Filtering by: Which district or borough area do you live in? Arun