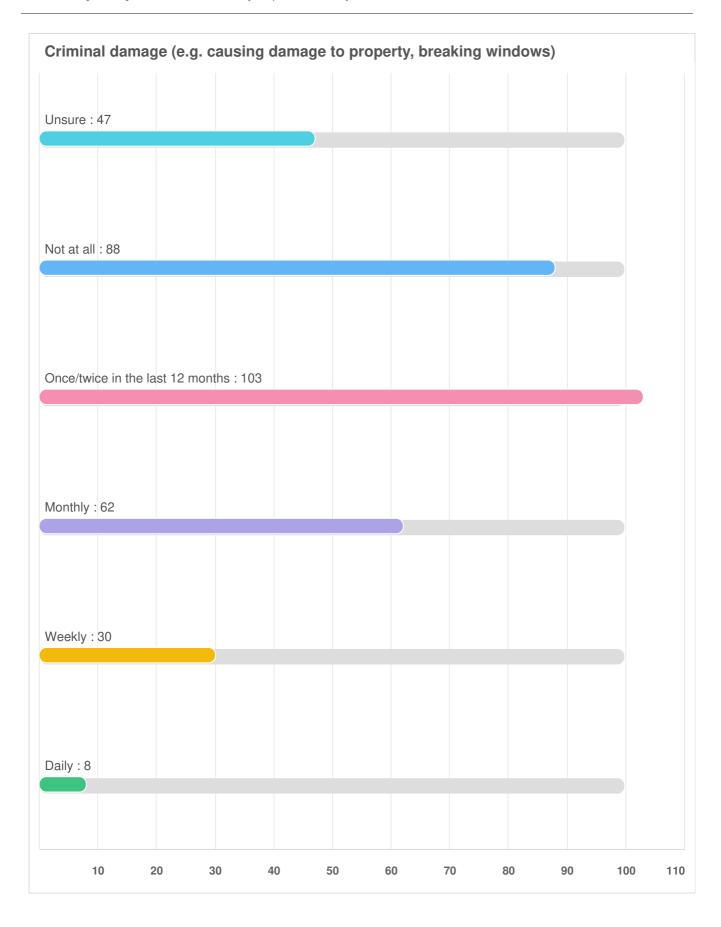

# Q47 Which of the following criminal and anti-social behaviour issues are a problem in your local neighbourhood? (please tick all that apply)

Over the last 12 months, how often, if at all, have you experienced or