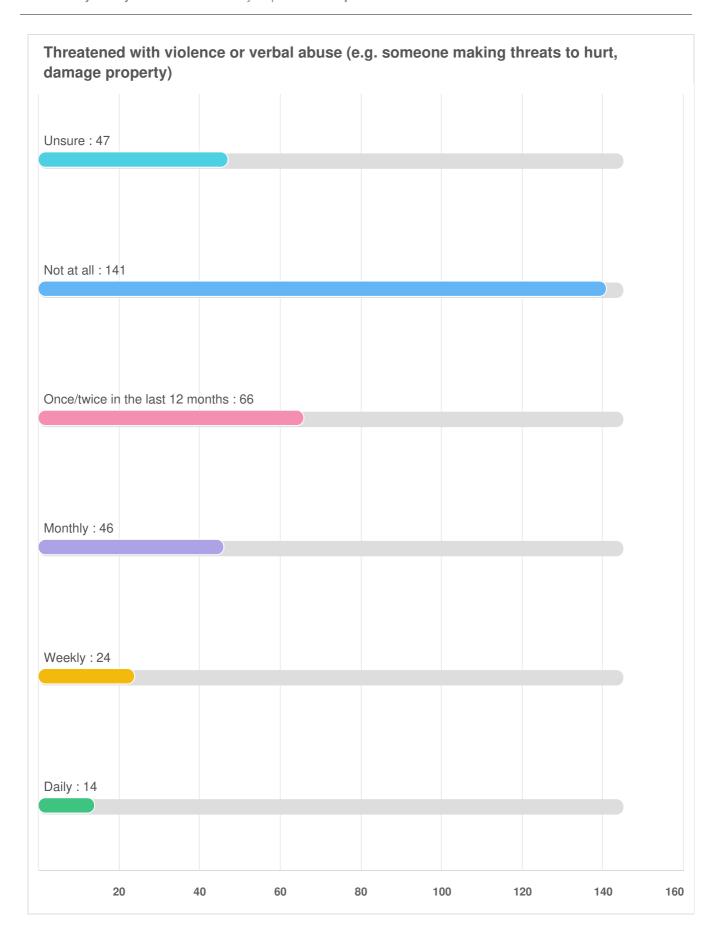

# Q47 Which of the following criminal and anti-social behaviour issues are a problem in your local neighbourhood? (please tick all that apply)

Over the last 12 months, how often, if at all, have you experienced or

witnessed any of the following in your local neighbourhood: Anti-social driving/road safety (e.g. street racing, street cruising, riding unlicensed powered vehicles, misusing vehicles off-road or performing stunts and tricks)