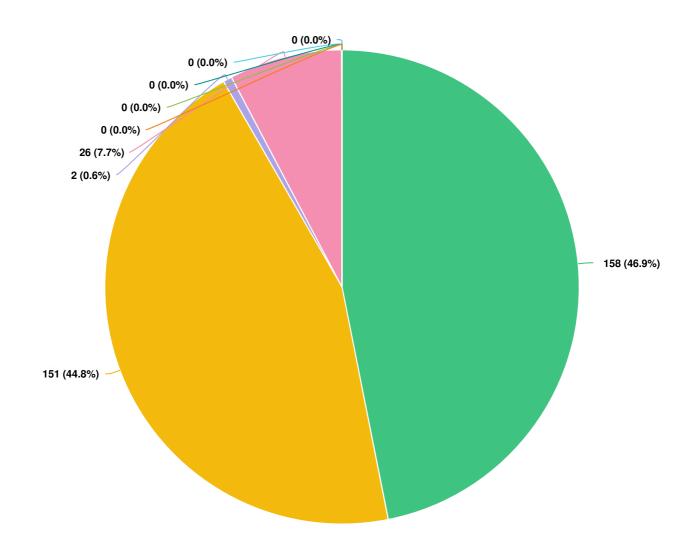

## Q61 What is your religion?

Mandatory Question (337 response(s)) Question type: Radio Button Question