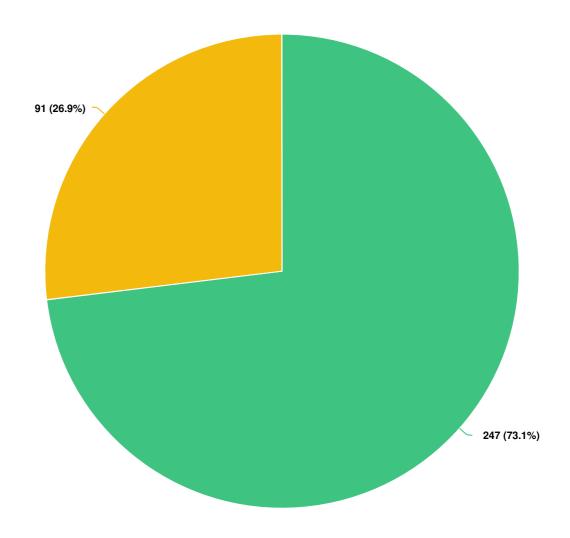

Mandatory Question (338 response(s)) Question type: Checkbox Question

Q12 If you wished to inform the Safer Arun Partnership about any anti-social behaviour or any community safety issues do you know how to do this? More details on how to report anti-social behaviour or community safety issues can be found on the Arun Di...