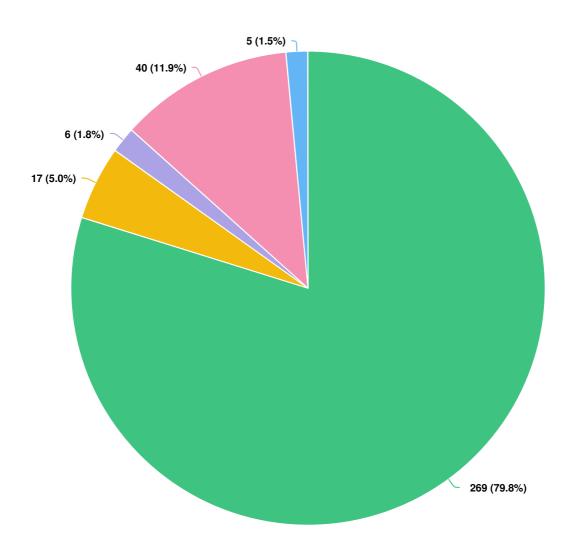

### Q66 Which of the following best describes your sexual orientation?

Mandatory Question (337 response(s)) Question type: Radio Button Question