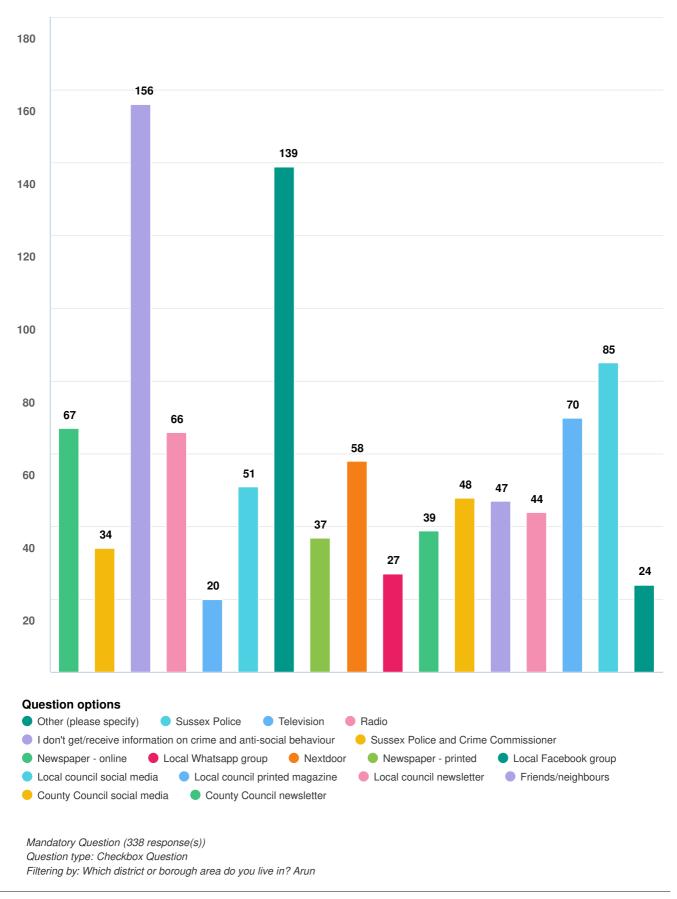

# Q54 Where do you get your information from on crime or anti-social behaviour in your neighbourhood? (pick as many that are relevant)