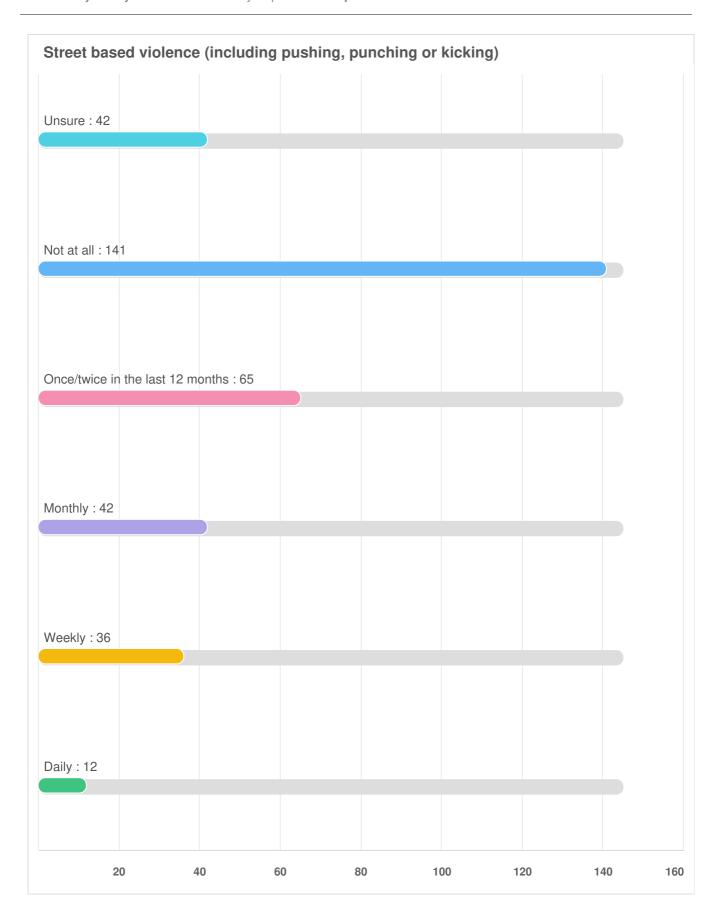

# Q47 Which of the following criminal and anti-social behaviour issues are a problem in your local neighbourhood? (please tick all that apply)

Over the last 12 months, how often, if at all, have you experienced or

witnessed any of the following in your local neighbourhood: Anti-social driving/road safety (e.g. street racing, street cruising, riding unlicensed powered vehicles, misusing vehicles off-road or performing stunts and tricks)