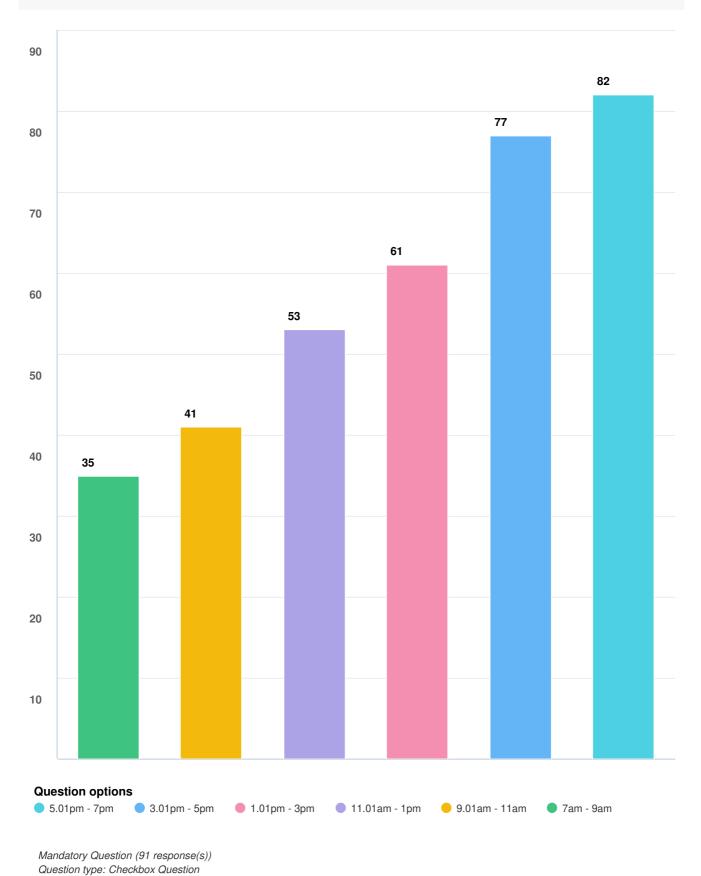

# Q45 Is there a particular time of night?(please tick any times when you feel unsafe in those locations)

Page 119 of 186

Question type: Checkbox Question