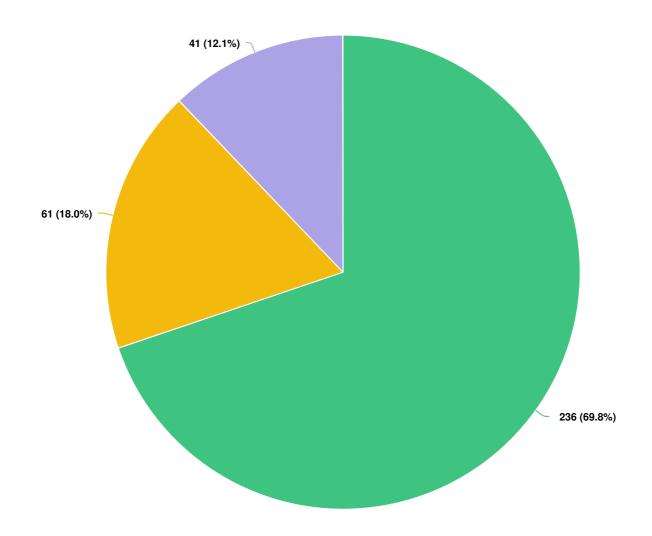

# Q53 Do you have anyone who could support you if you needed help?

Mandatory Question (338 response(s))
Question type: Radio Button Question
Filtering by: Which district or borough area do you live in? Arun