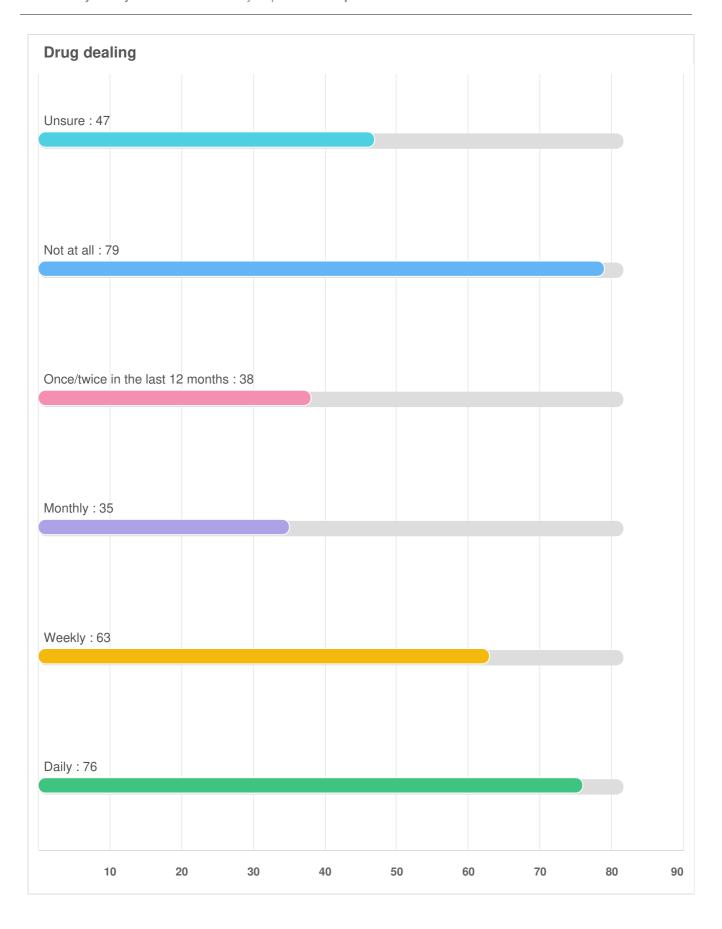

# Q47 Which of the following criminal and anti-social behaviour issues are a problem in your local neighbourhood? (please tick all that apply)

Over the last 12 months, how often, if at all, have you experienced or