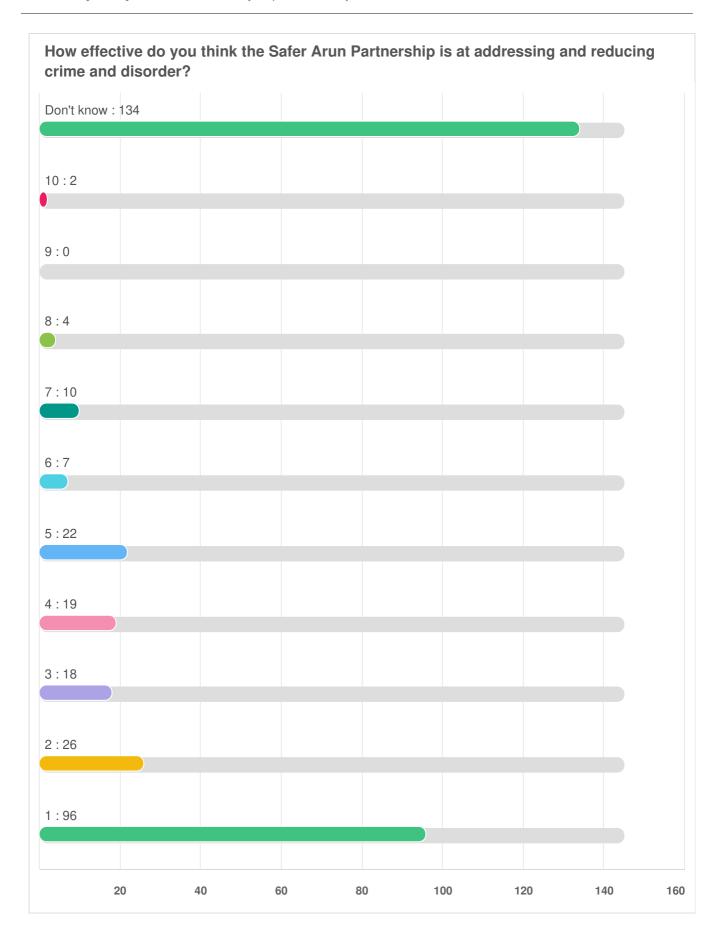

On a scale of 1 - 10...(with 1 meaning you don't know a lot/not at all effective

| How much do you know about what the Safer Arun Partnership does to reduce crime and disorder? | and 10 meaning you know a great deal/extremely effective)                                     |
|-----------------------------------------------------------------------------------------------|-----------------------------------------------------------------------------------------------|
|                                                                                               | How much do you know about what the Safer Arun Partnership does to reduce crime and disorder? |
|                                                                                               |                                                                                               |
|                                                                                               |                                                                                               |
|                                                                                               |                                                                                               |
|                                                                                               |                                                                                               |
|                                                                                               |                                                                                               |
|                                                                                               |                                                                                               |
|                                                                                               |                                                                                               |
|                                                                                               |                                                                                               |
|                                                                                               |                                                                                               |
|                                                                                               |                                                                                               |
|                                                                                               |                                                                                               |
|                                                                                               |                                                                                               |
|                                                                                               |                                                                                               |