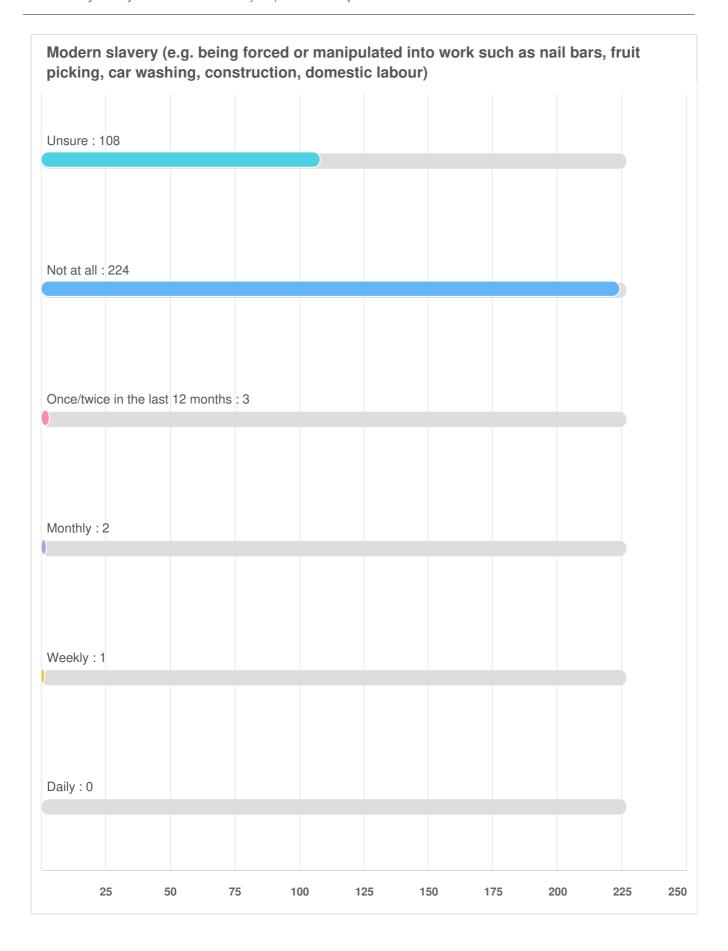

# Q47 Which of the following criminal and anti-social behaviour issues are a problem in your local neighbourhood? (please tick all that apply)

Over the last 12 months, how often, if at all, have you experienced or

witnessed any of the following in your local neighbourhood: Anti-social driving/road safety (e.g. street racing, street cruising, riding unlicensed powered vehicles, misusing vehicles off-road or performing stunts and tricks)