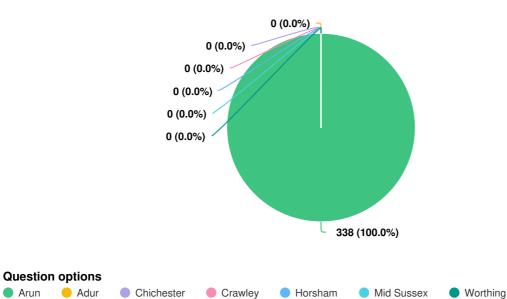

# Which district or borough area do you live in?

Horsham

Mid Sussex

Mandatory Question (338 response(s)) Question type: Radio Button Question

Filtering by: Which district or borough area do you live in? Arun