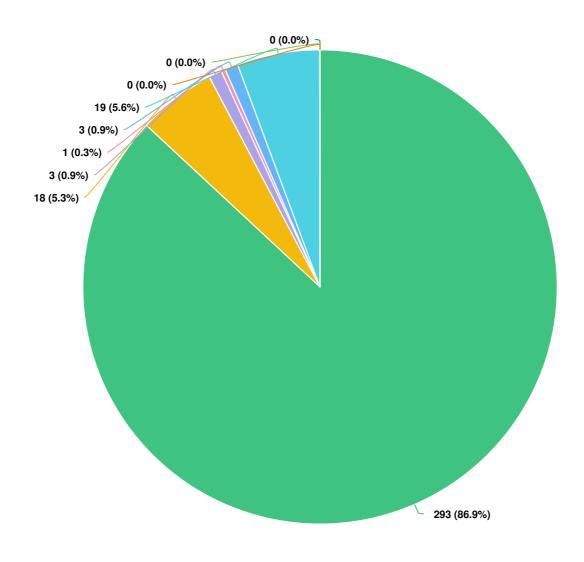

#### Q60 Ethnic group

Mandatory Question (337 response(s)) Question type: Radio Button Question