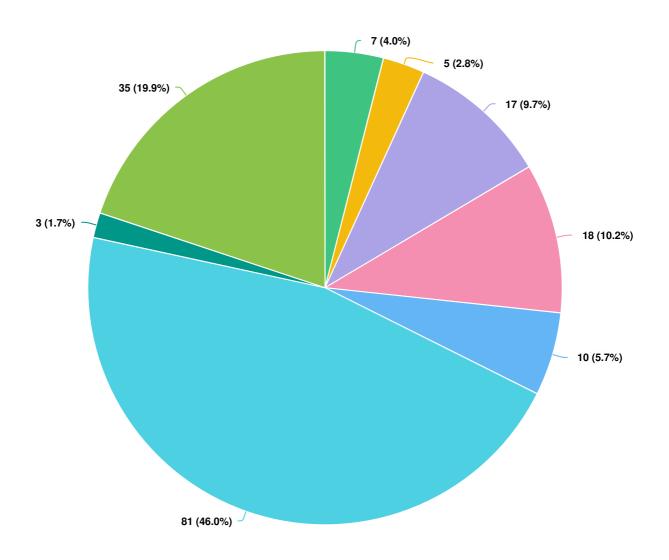

## Q51 If you didn't report it, why not?

Mandatory Question (176 response(s)) Question type: Radio Button Question

#### Question options

- Other (please specify) Violent crime (e.g. alcohol/drug related assaults, sexual violence)
- Street community issues (e.g street drinking/begging, rough sleeping)
- Violence Against Women and Girls (e.g. rape and other sexual offences, stalking, domestic abuse, 'honour'-based abuse (including female genital mutilation, forced marriage and 'honour' killings), 'revenge porn' and 'upskirting')
- Stalking
   Serious acquisitive crime (e.g burglary, vehicle crime, robbery)
- Safeguarding (eg. protecting vulnerable individuals from exploitation, radicalisation or extremism)
- Rural crime (e.g. agricultural, equine, wildlife, heritage. It can also fall under environmental crime, which covers illegal waste dumping, fly tipping, polluting watercourses and land)
- Road safety (e.g. speeding, collisions, anti-social driving)
   Hate incidents (e.g. racist or homophobic graffiti, verbal abuse etc)
- Fraud/scams (e.g. cold calling, postal scams, online fraud)

  Drugs (e.g. drug dealing, drug use, discarded drug paraphernalia)
- Domestic abuse (e.g controlling, coercive or threatening behaviour, violence or abuse)
- Business crime (e.g theft, criminal damage, burglary against a business)
- Anti-social behaviour (e.g drunk/rowdy behaviour, neighbour nuisance)